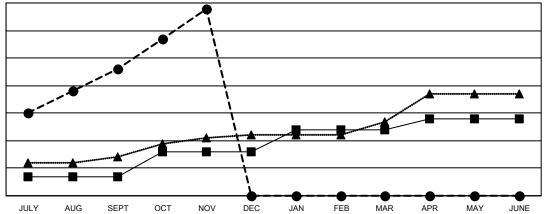

#### GOALS AND ACTUAL NEW CLUBS CUMULATIVE

- ■ - CURRENT YEAR GOALS FOR NEW CLUBS

- CURRENT YEAR ACTUAL NEW CLUBS

▲ - LAST YEAR ACTUAL NEW CLUBS