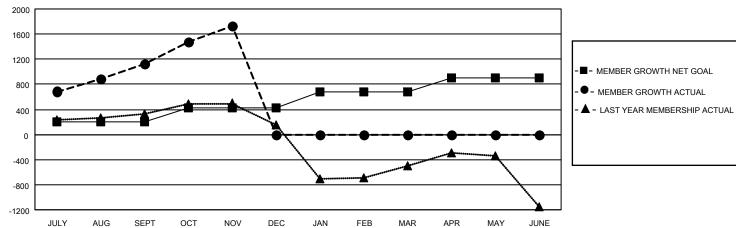

#### GOALS AND ACTUAL MEMBERS CUMULATIVE

| DROPPED CLUBS: 0  |     | 254 CLUBS OF 734 ADDED 1 OR MORE | GENDER DISTRIBUTION                |                 |       |
|-------------------|-----|----------------------------------|------------------------------------|-----------------|-------|
|                   |     | NEW MEMBERS                      | MALE                               | 14,474 (78.75%) |       |
|                   |     |                                  | FEMALE                             | 3,905 (21.25%)  |       |
| DROPPED MEMBERS   |     |                                  |                                    |                 |       |
| DECEASED 17       |     | CLICK HERE FOR CUMULATIVE        | TOTAL FAMILY UNIT MEMBERS          |                 | 8,848 |
| CLUB CANCELLED 48 |     | MEMBERSHIP DATA                  |                                    |                 | 6.214 |
| OTHER 470         |     |                                  | FAMILY MEMBERS PAYING HALF 6, DUES |                 |       |
| TOTAL             | 535 |                                  |                                    |                 |       |